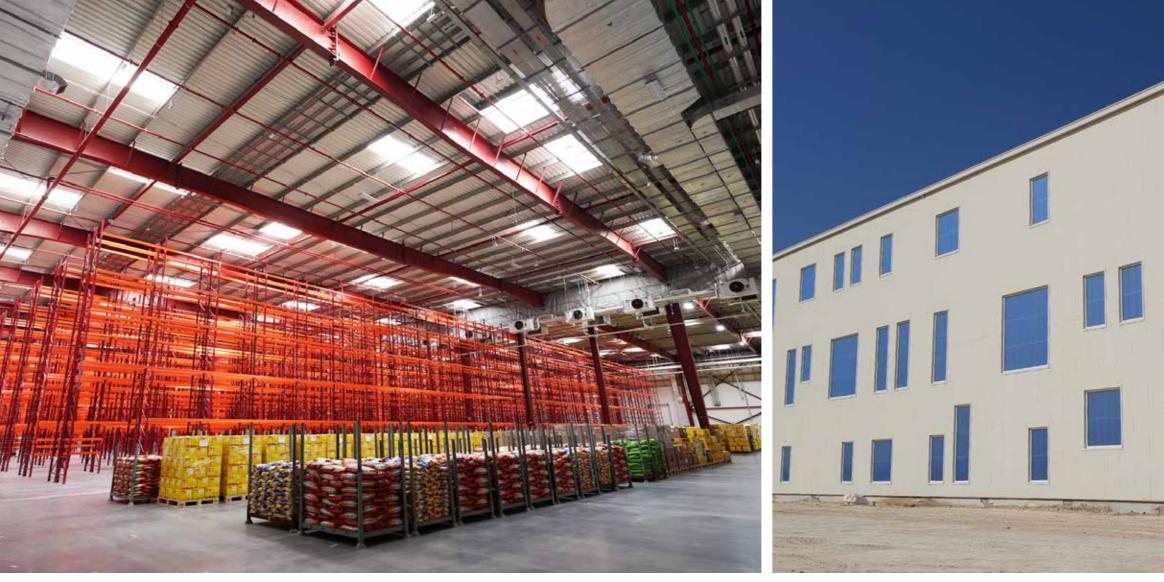

Project: Al Futtaim Hangar - Dubai Product: Multivault SSR Product Type: Vaulted Rooflight

Project: Nola Restaurant - Dubai Product: Panel Glazing Product Type: Canopy system