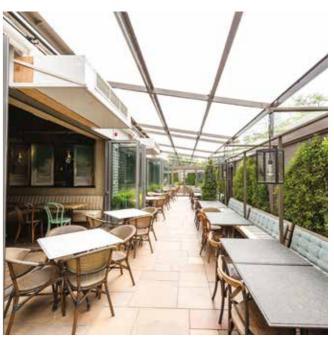

Project: Al Futtaim Hangar - Dubai Product: Multivault SSR Product Type: Vaulted Rooflight

Project: Nola Restaurant - Dubai Product: Panel Glazing Product Type: Canopy system