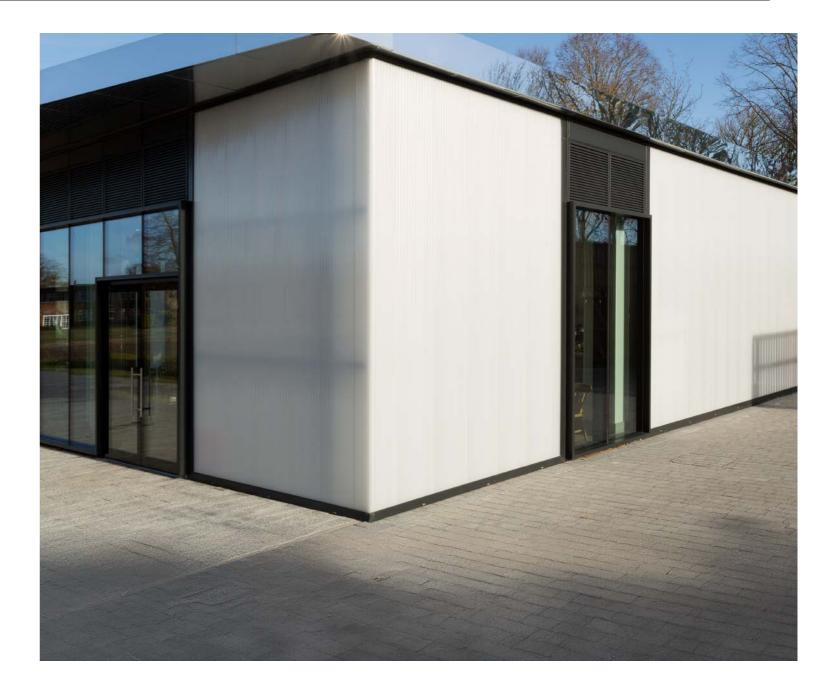

The system is comprised of the Marlon Clickfix VF Glazing bar frame and Marlon Clickfix opal polycarbonate panels which measure 90 mtrs x 4.2 mtrs high.

The system was selected by the contractor as it had previously been used very successfully on some prominent projects. They were impressed with the thermal performance and Brett Martin were able to meet the challenges of supplying to a tight schedule.

### Quad One Harwell Campus

Technical Specification

**Marlon** Clickfix VF

U Value Sheet - 0.99 W/m<sup>2</sup>K (centre pane)

**Light Transmission**Glass clear 52%

Non Standard Enhancement Site assembled curved corners