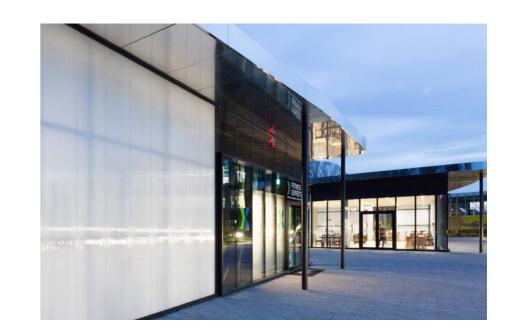

### Clickfix diffuses daylight at science and innovation hotspot

Brett Martin supplied the Marlon Clickfix panel glazing system to a 6,000 square foot Gym and Cafe Area in a prominent location at the heart of the UK's leading science and innovation campus, Harwell.

The system is comprised of the Marlon Clickfix VF Glazing bar frame and Marlon Clickfix opal polycarbonate panels which measure 90 mtrs x 4.2 mtrs high.

The system was selected by the contractor as it had previously been used very successfully on some prominent projects. They were impressed with the thermal performance and Brett Martin were able to meet the challenges of supplying to a tight schedule.