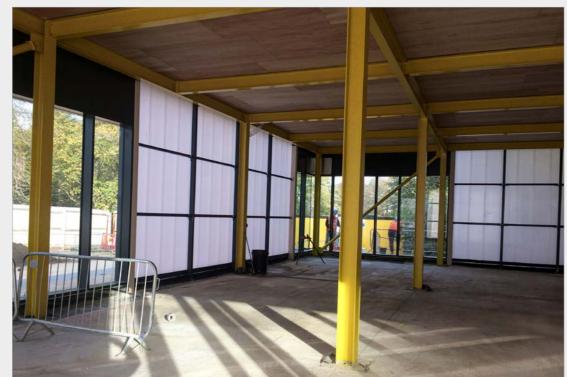

### Clickfix diffuses daylight at science and innovation hotspot

Brett Martin supplied the Marlon Clickfix panel glazing system to a 6,000 square foot Gym and Cafe Area in a prominent location at the heart of the UK's leading science and innovation campus, Harwell.

The end result is an open and welcoming space which greatly complements the range of existing amenities.

2