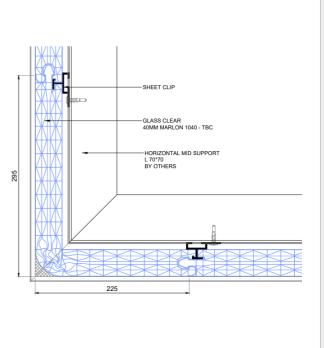

### Quad One Harwell Campus

Technical Specification

**Marlon** Clickfix VF

U Value Sheet - 0.99 W/m<sup>2</sup>K (centre pane)

**Light Transmission**Glass clear 52%

Non Standard Enhancement Site assembled curved corners