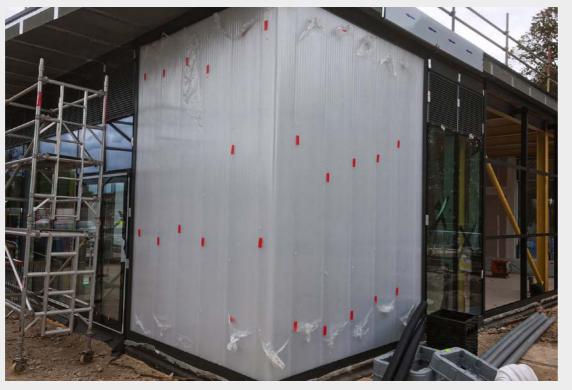

### Clickfix diffuses daylight at science and innovation hotspot

Brett Martin supplied the Marlon Clickfix panel glazing system to a 6,000 square foot Gym and Cafe Area in a prominent location at the heart of the UK's leading science and innovation campus, Harwell.

The system is comprised of the Marlon Clickfix VF Glazing bar frame and Marlon Clickfix opal polycarbonate panels which measure 90 mtrs x 4.2 mtrs high.

The system was selected by the contractor as it had previously been used very successfully on some prominent projects. They were impressed with the thermal performance and Brett Martin were able to meet the challenges of supplying to a tight schedule.