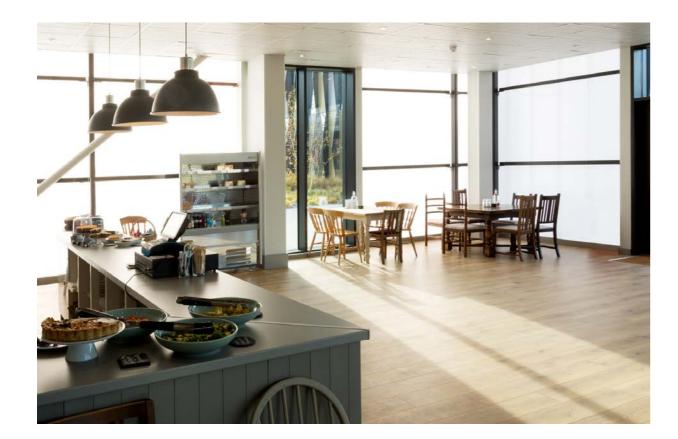

### Clickfix diffuses daylight at science and innovation hotspot

Brett Martin supplied the Marlon Clickfix panel glazing system to a 6,000 square foot Gym and Cafe Area in a prominent location at the heart of the UK's leading science and innovation campus, Harwell.

The end result is an open and welcoming space which greatly complements the range of existing amenities.

2