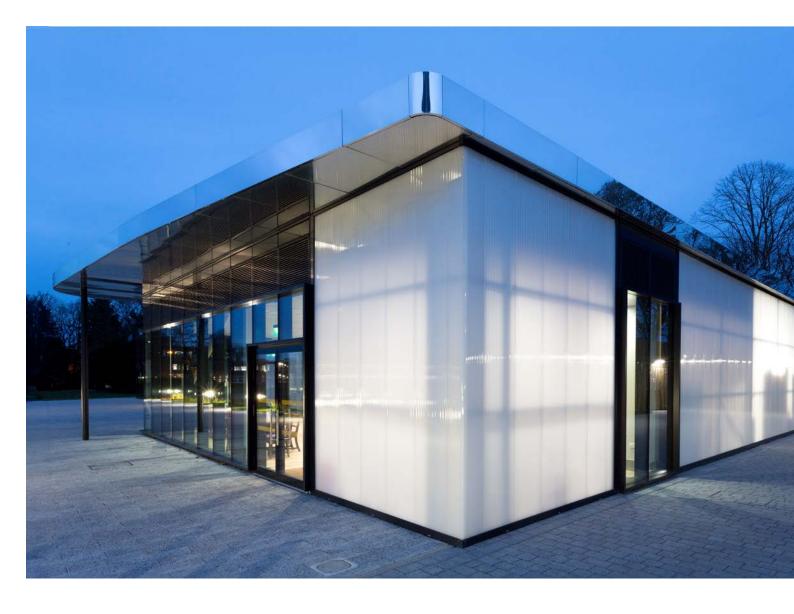

### Clickfix diffuses daylight at science and innovation hotspot

Brett Martin supplied the Marlon Clickfix panel glazing system to a 6,000 square foot Gym and Cafe Area in a prominent location at the heart of the UK's leading science and innovation campus, Harwell.

The system is comprised of the Marlon Clickfix VF Glazing bar frame and Marlon Clickfix opal polycarbonate panels which measure 90 mtrs x 4.2 mtrs high.

The system was selected by the contractor as it had previously been used very successfully on some prominent projects. They were impressed with the thermal performance and Brett Martin were able to meet the challenges of supplying to a tight schedule.

The end result is an open and welcoming space which greatly complements the range of existing amenities.

2