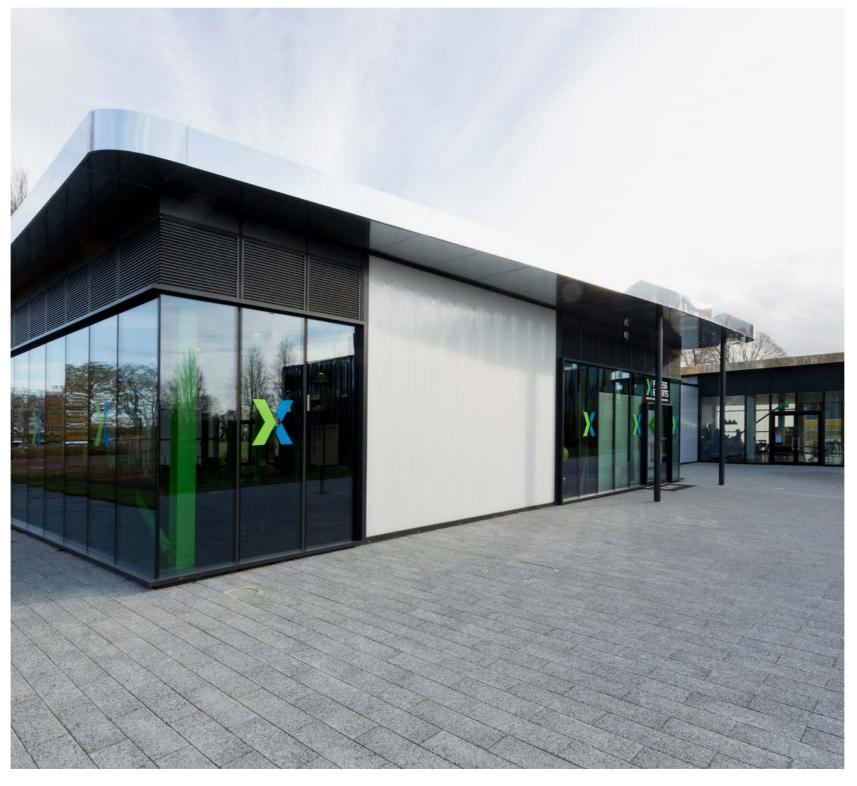

### Clickfix diffuses daylight at science and innovation hotspot

Brett Martin supplied the Marlon Clickfix panel glazing system to a 6,000 square foot Gym and Cafe Area in a prominent location at the heart of the UK's leading science and innovation campus, Harwell.

The system is comprised of the Marlon Clickfix VF Glazing bar frame and Marlon Clickfix opal polycarbonate panels which measure 90 mtrs x 4.2 mtrs high.

The system was selected by the contractor as it had previously been used very successfully on some prominent projects. They were impressed with the thermal performance and Brett Martin were able to meet the challenges of supplying to a tight schedule.

The end result is an open and welcoming space which greatly complements the range of existing amenities.

2