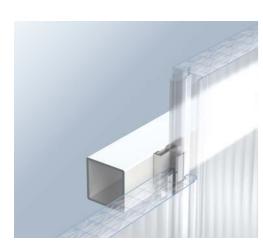

The system is comprised of the Marlon Clickfix VF Glazing bar frame and Marlon Clickfix opal polycarbonate panels which measure 90 mtrs x 4.2 mtrs high.

The system was selected by the contractor as it had previously been used very successfully on some prominent projects. They were impressed with the thermal performance and Brett Martin were able to meet the challenges of supplying to a tight schedule.

### Quad One Harwell Campus

Technical Specification

**Marlon** Clickfix VF

U Value Sheet - 0.99 W/m<sup>2</sup>K (centre pane)

**Light Transmission**Glass clear 52%

Non Standard Enhancement Site assembled curved corners