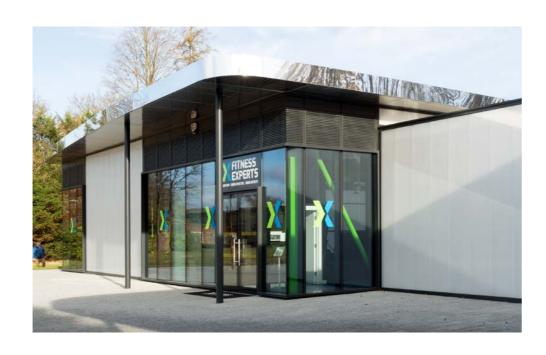

### Clickfix diffuses daylight at science and innovation hotspot

Brett Martin supplied the Marlon Clickfix panel glazing system to a 6,000 square foot Gym and Cafe Area in a prominent location at the heart of the UK's leading science and innovation campus, Harwell.

The system is comprised of the Marlon Clickfix VF Glazing bar frame and Marlon Clickfix opal polycarbonate panels which measure 90 mtrs x 4.2 mtrs high.

The system was selected by the contractor as it had previously been used very successfully on some prominent projects. They were impressed with the thermal performance and Brett Martin were able to meet the challenges of supplying to a tight schedule.

The end result is an open and welcoming space which greatly complements the range of existing amenities.

2