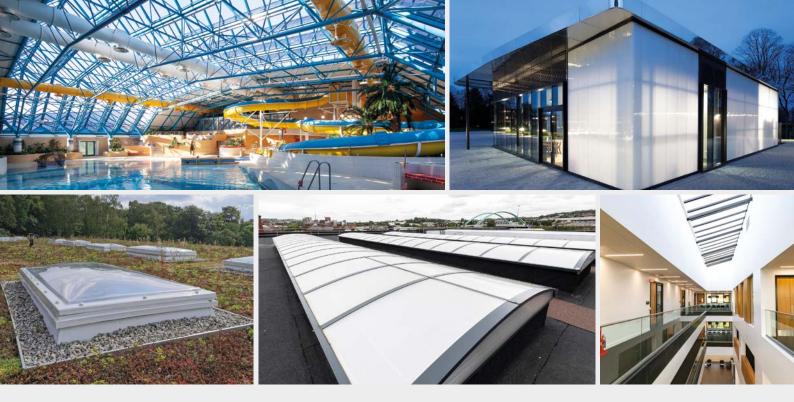

## Lighting spaces for improved wellbeing

This CPD is an introduction to the range of Rooflights & Vertical Panel Glazing products which can be supplied in modular or bespoke configurations as well as additional product information & example applications to help you select the right rooflight for your building.

It is suitable for architects, building owners and contractors working in a variety of non-industrial markets including education, leisure, healthcare, domestic and retail.