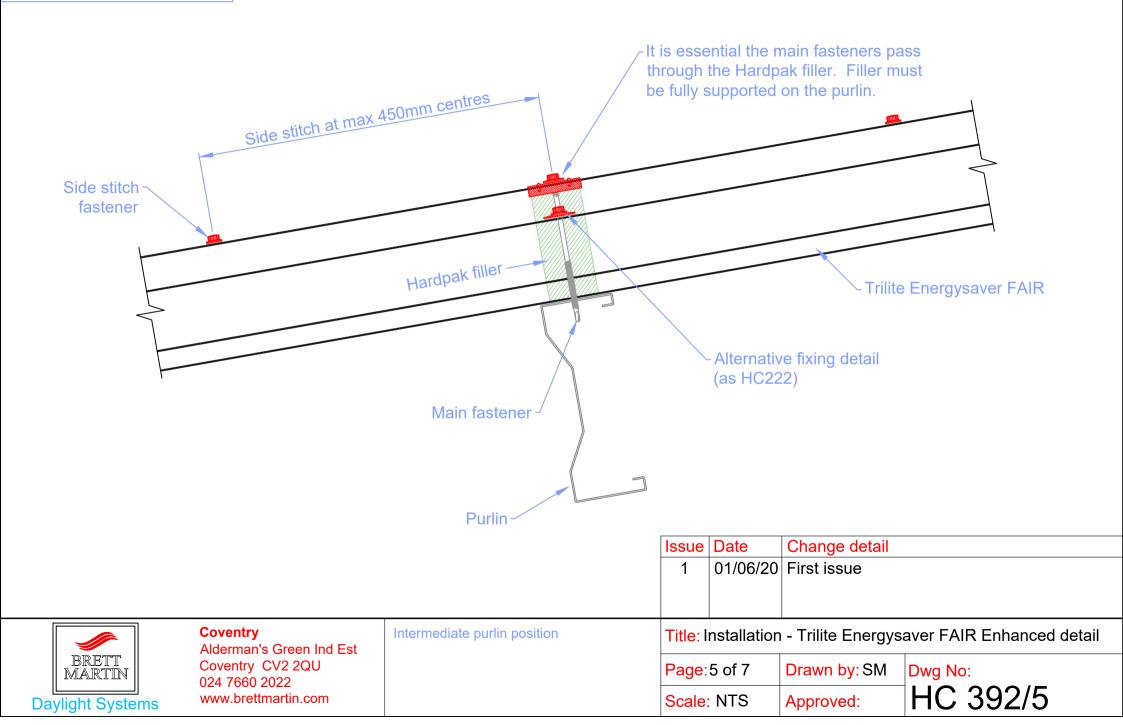

ner positions:<br>- intermediate purlins | Title: Installation - Trilite Energysaver FAIR Enhanced detail |                          |               |          |
| BRETT<br>MARTIN<br>Daylight Systems | Coventry CV2 2QU<br>024 7660 2022<br>www.brettmartin.com |                                               | Page:                                                          | Page:2 of 7 Drawn by: SM |               | Dwg No:  |
|                                     |                                                          |                                               | Scale                                                          | : NTS                    | Approved:     | HC 392/2 |

COPYRIGHT BRETT MARTIN DAYLIGHT SYSTEMS





## Read in conjunction with: TB260 - for FAIR installation



## Read in conjunction with: TB260 - for FAIR installation