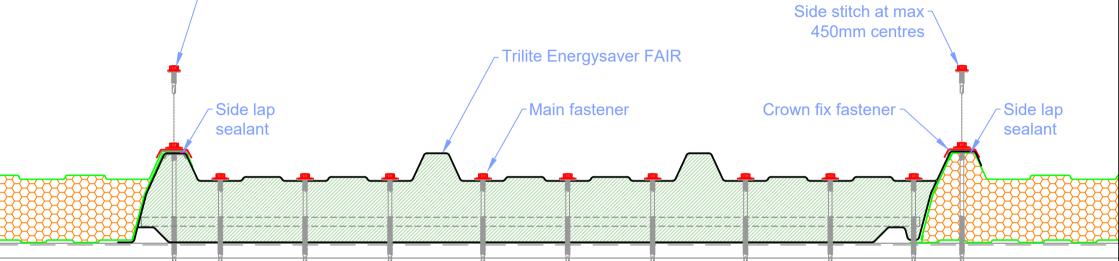

| Main fastener - Ø5.5/6.0mm SS fastener fitted with washer with bonded soft seal (Ø19mm)   Crown fix fastener - Ø5.5/6.0mm SS fastener fitted with Ø19mm washer with bonded seal and saddle washer   Side stitch fastener - Ø5.5/6.0mm SS fastener fitted with Ø16/19mm washer with bonded seal   Side lap sealant - Class A 6x5mm butyl mastic |                                                                                                         |                                   |                                                                |          |               |          |  |  |  |
|------------------------------------------------------------------------------------------------------------------------------------------------------------------------------------------------------------------------------------------------------------------------------------------------------------------------------------------------|---------------------------------------------------------------------------------------------------------|-----------------------------------|----------------------------------------------------------------|----------|---------------|----------|--|--|--|
| End lap sealant - Class A 50x6 U section with foam insert (BMDS RS-BYM-6-0050G)                                                                                                                                                                                                                                                                |                                                                                                         |                                   | Issue                                                          | Date     | Change detail |          |  |  |  |
|                                                                                                                                                                                                                                                                                                                                                |                                                                                                         |                                   | 1                                                              | 01/06/20 | First issue   |          |  |  |  |
|                                                                                                                                                                                                                                                                                                                                                |                                                                                                         |                                   |                                                                |          |               |          |  |  |  |
| BRETT<br>MARTIN<br>Daylight Systems                                                                                                                                                                                                                                                                                                            | <b>Coventry</b><br>Alderman's Green Ind Est<br>Coventry CV2 2QU<br>024 7660 2022<br>www.brettmartin.com | Fastener positions:<br>- end laps | Title: Installation - Trilite Energysaver FAIR Enhanced detail |          |               |          |  |  |  |
|                                                                                                                                                                                                                                                                                                                                                |                                                                                                         |                                   | Page:1 of 7                                                    |          | Drawn by: SM  | Dwg No:  |  |  |  |
|                                                                                                                                                                                                                                                                                                                                                |                                                                                                         |                                   | Scale                                                          | NTS      | Approved:     | HC 392/1 |  |  |  |