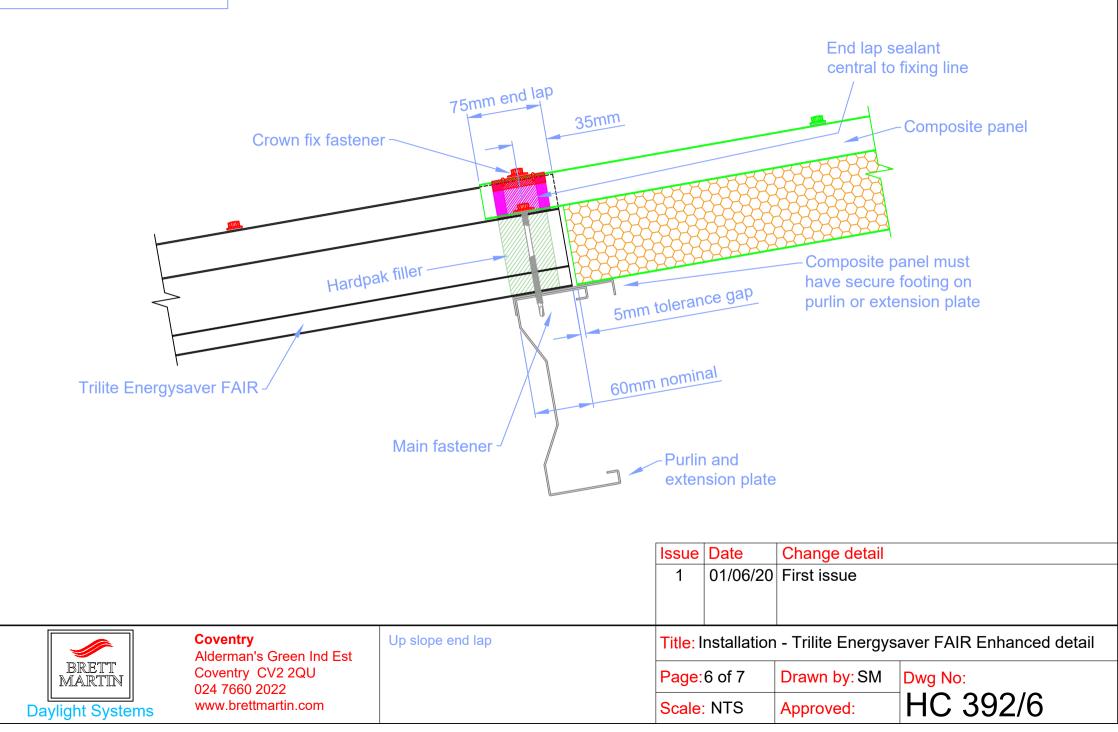

- Trilite Energysaver FAIR Enhanced detail |                          |               |          |
| BRETT<br>MARTIN<br>Daylight Systems | Coventry CV2 2QU<br>024 7660 2022<br>www.brettmartin.com |                                               | Page:                                                          | Page:2 of 7 Drawn by: SM |               | Dwg No:  |
|                                     |                                                          |                                               | Scale                                                          | : NTS                    | Approved:     | HC 392/2 |

COPYRIGHT BRETT MARTIN DAYLIGHT SYSTEMS





## Read in conjunction with: TB260 - for FAIR installation



## Read in conjunction with: TB260 - for FAIR installation