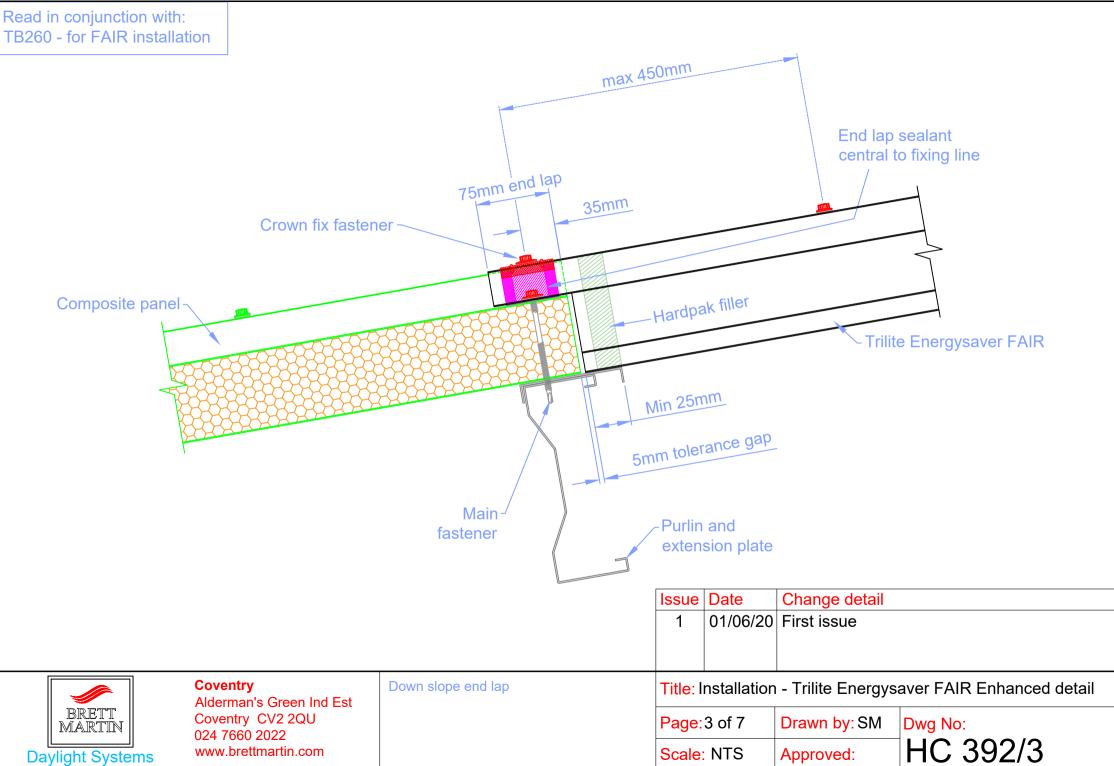

## Read in conjunction with: TB260 - for FAIR installation

| Main fastener - Ø5.5/6.0mm SS fastener fitted with washer with bonded soft seal (Ø19mm)   Crown fix fastener - Ø5.5/6.0mm SS fastener fitted with Ø19mm washer with bonded seal and saddle washer   Side stitch fastener - Ø5.5/6.0mm SS fastener fitted with Ø16/19mm washer with bonded seal   Side lap sealant - Class A 6x5mm butyl mastic |                                                                                                         |                                   |                                                                |          |               |          |  |  |  |
|------------------------------------------------------------------------------------------------------------------------------------------------------------------------------------------------------------------------------------------------------------------------------------------------------------------------------------------------|---------------------------------------------------------------------------------------------------------|-----------------------------------|----------------------------------------------------------------|----------|---------------|----------|--|--|--|
| End lap sealant - Class A 50x6 U section with foam insert (BMDS RS-BYM-6-0050G)                                                                                                                                                                                                                                                                |                                                                                                         |                                   | Issue                                                          | Date     | Change detail |          |  |  |  |
|                                                                                                                                                                                                                                                                                                                                                |                                                                                                         |                                   | 1                                                              | 01/06/20 | First issue   |          |  |  |  |
|                                                                                                                                                                                                                                                                                                                                                |                                                                                                         |                                   |                                                                |          |               |          |  |  |  |
| BRETT<br>MARTIN<br>Daylight Systems                                                                                                                                                                                                                                                                                                            | <b>Coventry</b><br>Alderman's Green Ind Est<br>Coventry CV2 2QU<br>024 7660 2022<br>www.brettmartin.com | Fastener positions:<br>- end laps | Title: Installation - Trilite Energysaver FAIR Enhanced detail |          |               |          |  |  |  |
|                                                                                                                                                                                                                                                                                                                                                |                                                                                                         |                                   | Page:1 of 7                                                    |          | Drawn by: SM  | Dwg No:  |  |  |  |
|                                                                                                                                                                                                                                                                                                                                                |                                                                                                         |                                   | Scale                                                          | NTS      | Approved:     | HC 392/1 |  |  |  |