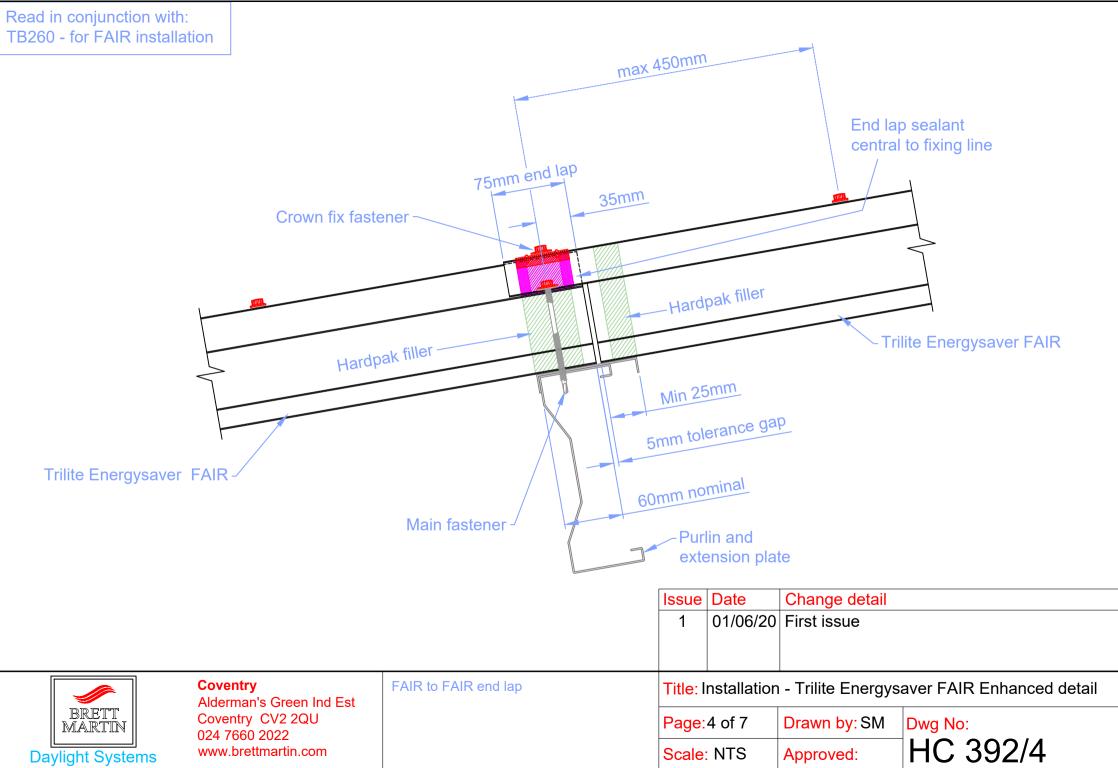

>Coventry</b><br>Alderman's Green Ind Est              | Fastener positions:<br>- intermediate purlins | Title: Installation - Trilite Energysaver FAIR Enhanced detail |                          |               |          |
| BRETT<br>MARTIN<br>Daylight Systems | Coventry CV2 2QU<br>024 7660 2022<br>www.brettmartin.com |                                               | Page:                                                          | Page:2 of 7 Drawn by: SM |               | Dwg No:  |
|                                     |                                                          |                                               | Scale                                                          | : NTS                    | Approved:     | HC 392/2 |

COPYRIGHT BRETT MARTIN DAYLIGHT SYSTEMS





## Read in conjunction with: TB260 - for FAIR installation



## Read in conjunction with: TB260 - for FAIR installation