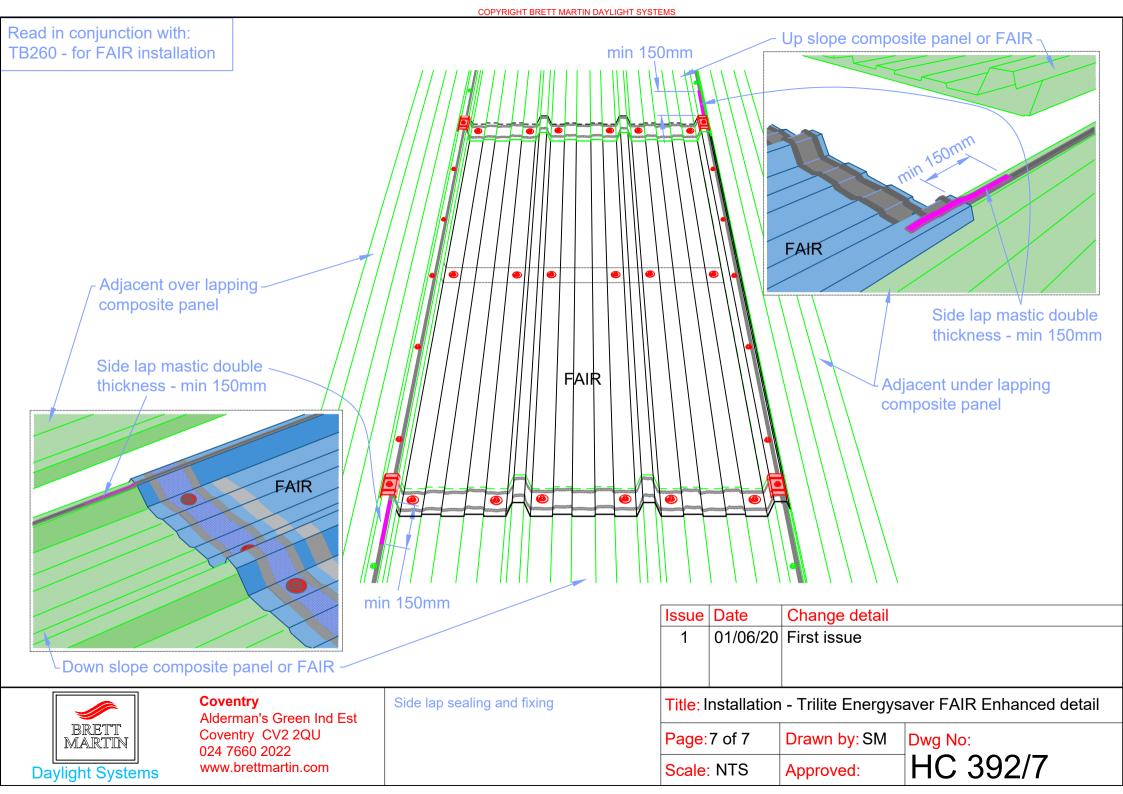

Trilite Energysaver FAIR Enhanced detail |                          |               |          |
| BRETT<br>MARTIN<br>Daylight Systems | Coventry CV2 2QU<br>024 7660 2022<br>www.brettmartin.com |                                               | Page:                                                          | Page:2 of 7 Drawn by: SM |               | Dwg No:  |
|                                     |                                                          |                                               | Scale                                                          | : NTS                    | Approved:     | HC 392/2 |

COPYRIGHT BRETT MARTIN DAYLIGHT SYSTEMS





## Read in conjunction with: TB260 - for FAIR installation



## Read in conjunction with: TB260 - for FAIR installation