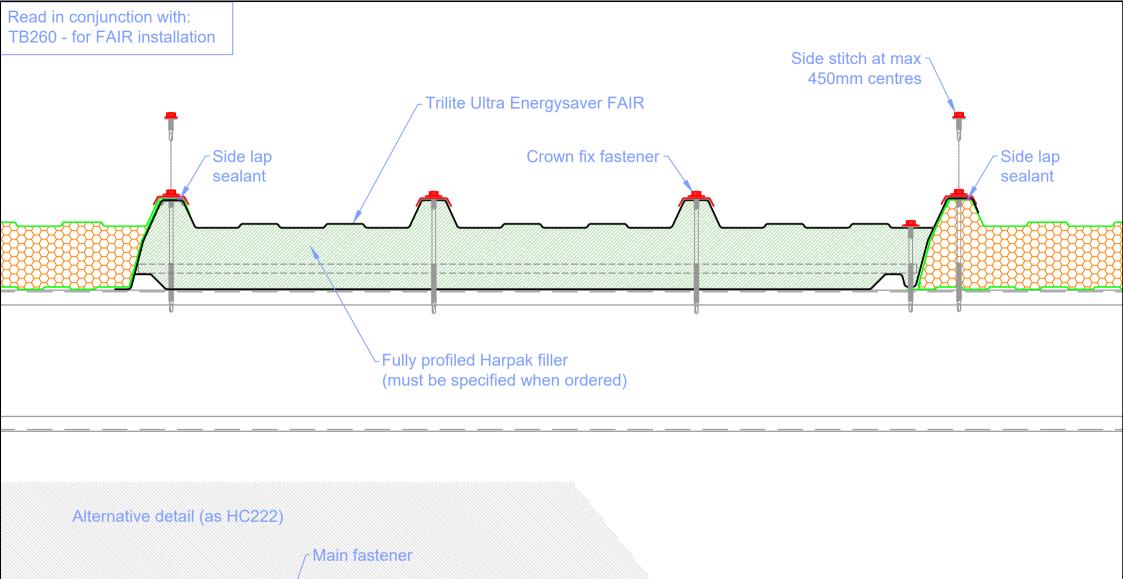

|                                     |                                                          |                                               | Issue                                                          | Date                     | Change detail |          |
|-------------------------------------|----------------------------------------------------------|-----------------------------------------------|----------------------------------------------------------------|--------------------------|---------------|----------|
|                                     |                                                          |                                               | 1                                                              | 01/06/20                 | First issue   |          |
|                                     | <b>Coventry</b><br>Alderman's Green Ind Est              | Fastener positions:<br>- intermediate purlins | Title: Installation - Trilite Energysaver FAIR Enhanced detail |                          |               |          |
| BRETT<br>MARTIN<br>Daylight Systems | Coventry CV2 2QU<br>024 7660 2022<br>www.brettmartin.com |                                               | Page:                                                          | Page:2 of 7 Drawn by: SM |               | Dwg No:  |
|                                     |                                                          |                                               | Scale                                                          | : NTS                    | Approved:     | HC 392/2 |