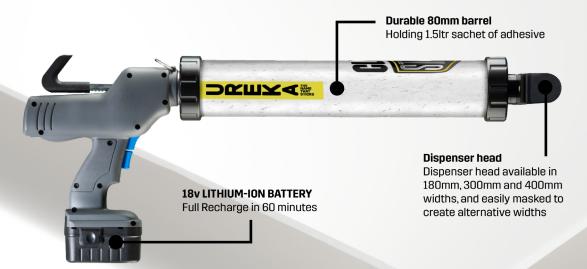

## **SPEED. PRECISION. EFFICIENCY.**

- •SUPER-FAST BONDING CUTS JOBBING TIME BY UP TO 60%.
- •NO MIXING & NO MESSY CLEAN UPS.
- •INCREASED COVERAGE.
- •BATTERY POWERED.
- ·ERGONOMIC DESIGN.
- •EASY SACHET LOADING.
- •SIGNIFICANTLY REDUCES WASTE.
- •UP TO 30% ADHESIVE APPLICATION.
- •HIGH GRAB FLEXIBLE ADHESIVE.
- •COVERAGE INCREASE BY UP TO 25%.
- •CLEAN HANDES: CLEAN WORKSPACE.
- •PORTABLE.

## **FAST, CLEAN AND PRECISE.**

The Cladstikk Gun's innovative dispenser head allows clean and precise application across the width of the cladding boards. Using the correct settings, no adhesive spills over onto the finished substrate and no adhesive is left uncovered. The dispenser heads are available in widths of 180mm, 300mm and 400mm. Dispenser nozzles are disposable and come new with each box of adhesive.