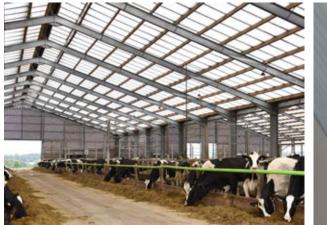

#### Corrugated 6mm Triplewall Polycarbonate

Marlon CST Heatguard has been developed with an advanced heat reflective pigment allowing high levels of natural daylight to be transmitted into buildings whilst significantly reducing heat transfer. The result is a bright building with a controlled and comfortable temperature internally which is beneficial to the wellbeing and productivity of animals.