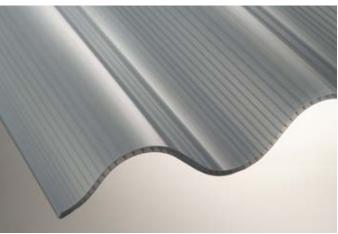

#### Corrugated 6mm Triplewall Polycarbonate

Marlon CST Heatguard has been developed with an advanced heat reflective pigment allowing high levels of natural daylight to be transmitted into buildings whilst significantly reducing heat transfer. The result is a bright building with a controlled and comfortable temperature internally which is beneficial to the wellbeing and productivity of animals.

Marlon CST provides all the durability and impact resistance of corrugated polycarbonate sheet whilst the multiwall structure adds insulation and rigidity. It can be used as a complete roof covering or wall cladding material or combined with fibre cement sheeting.