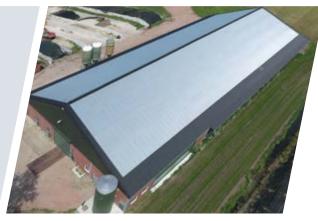

#### Corrugated 6mm Triplewall Polycarbonate

Marlon CST Heatguard has been developed with an advanced heat reflective pigment allowing high levels of natural daylight to be transmitted into buildings whilst significantly reducing heat transfer. The result is a bright building with a controlled and comfortable temperature internally which is beneficial to the wellbeing and productivity of animals.

Marlon CST provides all the durability and impact resistance of corrugated polycarbonate sheet whilst the multiwall structure adds insulation and rigidity. It can be used as a complete roof covering or wall cladding material or combined with fibre cement sheeting.