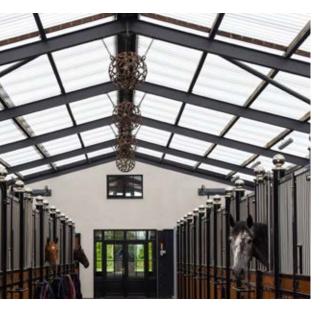

#### Corrugated 6mm Triplewall Polycarbonate

Marlon CST Heatguard has been developed with an advanced heat reflective pigment allowing high levels of natural daylight to be transmitted into buildings whilst significantly reducing heat transfer. The result is a bright building with a controlled and comfortable temperature internally which is beneficial to the wellbeing and productivity of animals.

Marlon CST provides all the durability and impact resistance of corrugated polycarbonate sheet whilst the multiwall structure adds insulation and rigidity. It can be used as a complete roof covering or wall cladding material or combined with fibre cement sheeting.